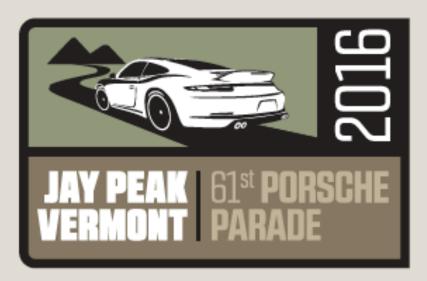

Summer is upon us. Our only SAR local event will be our June Membership Meeting at the Barrio Brewery. Please RSVP when you receive your Evite.

For those who are interested, this year's Porsche Parade, will be held in late June at Jay Peak in Vermont.

11 Cars and Coffee at la Encantada

12 AX-Qualcomm Z8 Points Event (SDR)

18 Concours - Mile Square Park Fountain Valley Z8 Points Event (OCR)

18 Tire Rack Street Survival School (SBR)

19/25 Porsche Parade Jay Peak VT (PCA)

# **SAR** and **PCA** Events

**June** 19-25 Porsche Parade Jay Peak VT (PCA)

**July** 4th of July Celebration at Dakota Cafe

August 19 Werks Reunion-Monterey (PCA)

September 7-11 Treffen – at Lake Tahoe (PCA & formerly Escape)

We invite you to join us for the 2016 Porsche Parade in the spectacular mountains of northern Vermont in June. Parade Concours at the Jay Peak Golf Course, Parade Autocross at the Newport Airport, rallies and tours on scenic New England back roads. Don't forget the kids...you can surf, climb, or float the Big River at the Pump House Indoor Water Park.